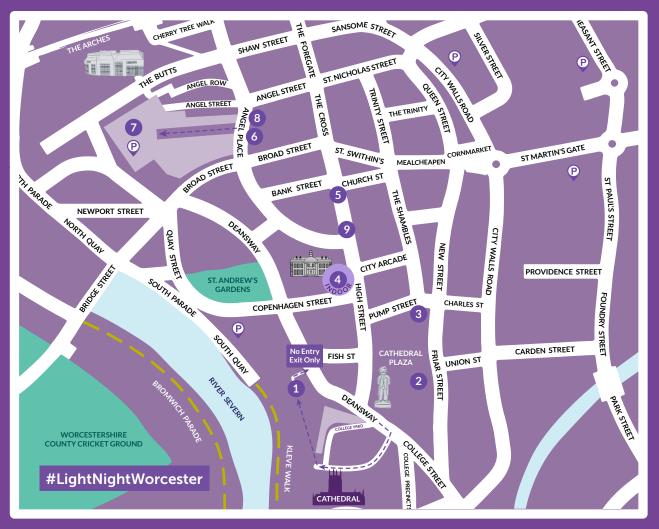

## -LIGHT-NIGHT-ORCESTER

arches

∂ 🞯 🕑 f 🖻 archesfests www.thearchesworcesterfestivals.co.uk

| Submergence by Squidsoup<br>The Old Palace<br>Entry by the Cathedral.<br>No entry from Deansway. | The Lips by Puppets with Guts<br>Cathedral Square<br>30 min shows at<br>6pm, 7.30pm & 9pm<br>2 | Neon Dogs<br>by Deepa Mann-Kler<br>14 Pump Street<br>3                   | Luma by Air Giants<br>Assembly Hall, The Guildhall<br>(Indoor installation)<br>& III 20 4        |
|--------------------------------------------------------------------------------------------------|------------------------------------------------------------------------------------------------|--------------------------------------------------------------------------|--------------------------------------------------------------------------------------------------|
| Spin Me A Yarn<br>by Studio Veritgo<br>High Street<br>5                                          | <b>DJukebox</b><br>Angel Place<br>6                                                            | Silent Disco<br>Level 7-8, roof of Crowngate<br>Shopping Centre car park | WalkaboutsDisco Heads on Angel Place6.30pm, 7.30pm & 8.30pmGlowBros on the High StreetAll night8 |